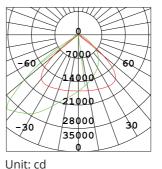

## PHOTOMETRIC DIAGRAM

- C0/180,102.1 - C90/270,60.2

| KEY INFORMATION            |                                      |
|----------------------------|--------------------------------------|
| Power                      | 225 / 250 / 275 / 300 W              |
| Lumen Output               | 39,204 / 42,759 / 46,078 / 49,456 Im |
| Mounting Type              | Bracket Mounting                     |
| Dimming Type               | 0-10V Dimming                        |
| Product Colour             | Black RAL 9005                       |
| IP Rating                  | IP65                                 |
| IK Rating                  | IK08                                 |
| HACCP Approval             | Not Applicable                       |
| Rebate Scheme<br>Approvals | Not Applicable                       |
| Driver                     | Integral                             |
| Warranty                   | 5 Years                              |
| PHOTOMETRIC                |                                      |
| Efficacy                   | 172 / 169 / 167 / 166 lm/w           |
| ССТ                        | 4000 K                               |
| CRI                        | >80                                  |
| SDCM                       | ≤3                                   |
| UGR                        | 27                                   |
| Beam Angle                 | 60° × 105°                           |
| Lifespan                   | 100,000 hr                           |
| ELECTRICAL                 |                                      |
| Input Voltage              | 220-240Vac,50/60Hz                   |
| Power Factor               | > 0.9                                |
| Electrical Classification  | CLASS I                              |
| Flicker-Free               | Yes                                  |
| Surge Protection           | 10 kV                                |
| OTHERS                     |                                      |
| PE Cell                    | Integrated                           |
| Angle Adjustment           | 0-180°                               |
| Body Material              | Die-cast Aluminum                    |
| Diffuser Material          | Polycarbonate (Clear)                |
| Operating Ambient<br>Temp. | -40 ~ 50°C                           |
| Connection Type            | 2 m, Flying lead                     |
| Weight                     | 6.0 kg                               |
| Dimensions                 | 534 x 320 x 60 mm                    |
|                            |                                      |