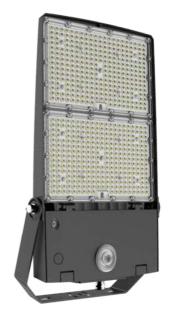

# **Powerful all-rounder**

PARX<sup>G2</sup> is a powerful and versatile industrial LED floodlight. Asymmetric distribution for reduced spill light, easy installation and a wide range of accessories are just a few reasons why it's a successful all-rounder suitable for a large variety of applications.