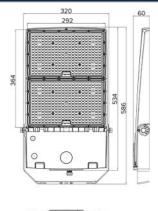

## DIMENSIONS

300W

## PHOTOMETRIC DIAGRAM

- C0/180,102.1 - C90/270,60.2

| KEY INFORMATION            |                                      |
|----------------------------|--------------------------------------|
| Power                      | 225 / 250 / 275 / 300 W              |
| Lumen Output               | 39,204 / 42,759 / 46,078 / 49,456 Im |
| Mounting Type              | Bracket Mounting                     |
| Dimming Type               | 0-10V Dimming                        |
| Product Colour             | Black RAL 9005                       |
| IP Rating                  | IP65                                 |
| IK Rating                  | IK08                                 |
| HACCP Approval             | Not Applicable                       |
| Rebate Scheme<br>Approvals | Not Applicable                       |
| Driver                     | Integral                             |
| Warranty                   | 5 Years                              |
| PHOTOMETRIC                |                                      |
| Efficacy                   | 172 / 169 / 167 / 166 lm/w           |
| ССТ                        | 4000 K                               |
| CRI                        | >80                                  |
| SDCM                       | ≤3                                   |
| UGR                        | 27                                   |
| Beam Angle                 | 60° × 105°                           |
| Lifespan                   | 100,000 hr                           |
| ELECTRICAL                 |                                      |
| Input Voltage              | 220-240Vac,50/60Hz                   |
| Power Factor               | > 0.9                                |
| Electrical Classification  | CLASS I                              |
| Flicker-Free               | Yes                                  |
| Surge Protection           | 10 kV                                |
| OTHERS                     |                                      |
| PE Cell                    | Integrated                           |
| Angle Adjustment           | 0-180°                               |
| Body Material              | Die-cast Aluminum                    |
| Diffuser Material          | Polycarbonate (Clear)                |
| Operating Ambient<br>Temp. | -40 ~ 50°C                           |
| Connection Type            | 2 m, Flying lead                     |
| Weight                     | 6.0 kg                               |
| Dimensions                 | 534 x 320 x 60 mm                    |
|                            |                                      |